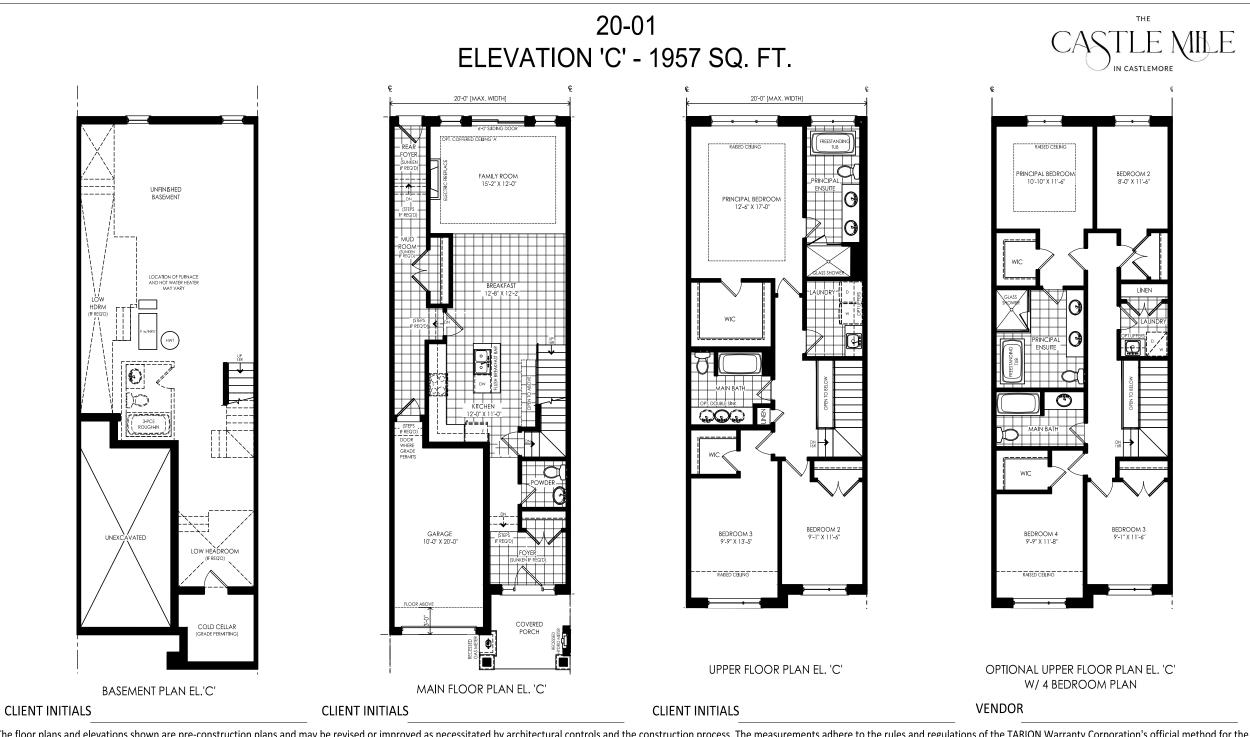

SCHEDULE F

The floor plans and elevations shown are pre-construction plans and may be revised or improved as necessitated by architectural controls and the construction process. The measurements adhere to the rules and regulations of the TARION Warranty Corporation's official method for the calculation of floor area. Actual usable floor space may vary from the stated floor area. Railings on front porch only where required by 0.B.C. Structural posts and beams may be added at the discretion of the Vendor and as determined by Architect. Location of furnace and hot water tank may vary and will be determined at the sole discretion of the Vendor - Purchaser agrees to accept the same. Number of steps may vary and are subject to final grading and municipal approval. All images and renderings are artist concept only and subject to change. E & O.E.