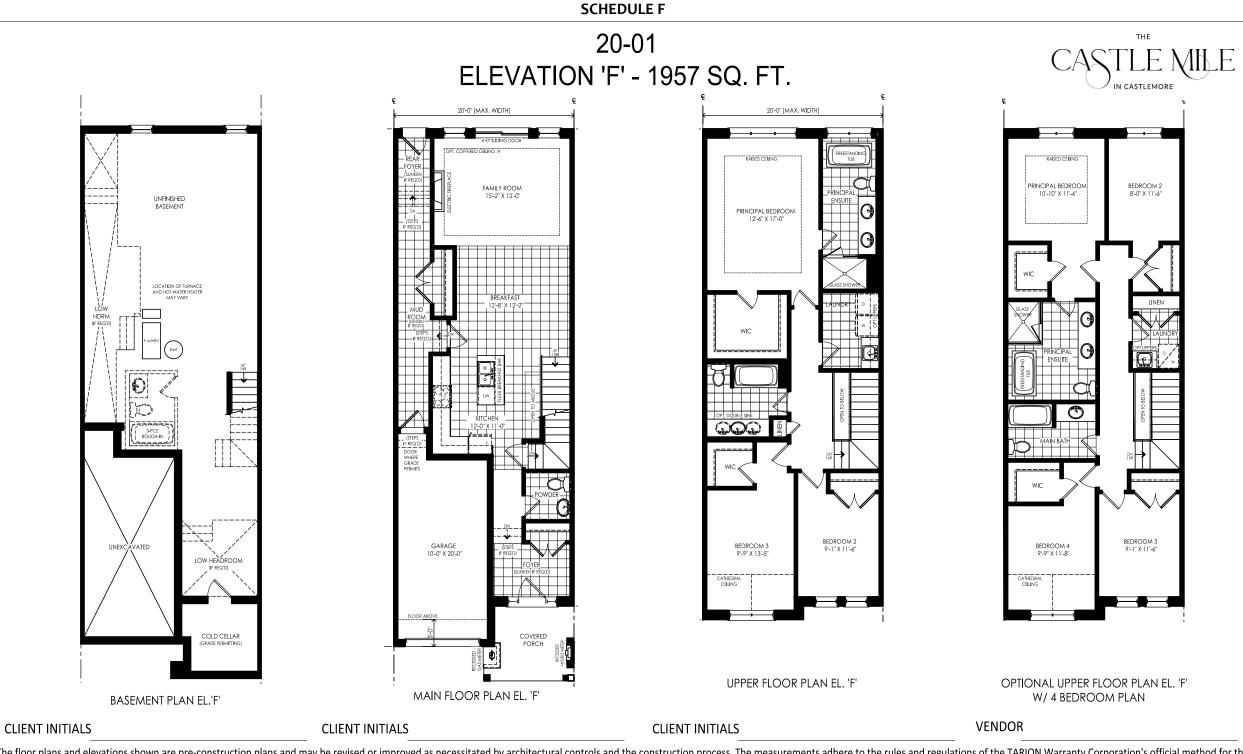

SCHEDULE F

The floor plans and elevations shown are pre-construction plans and may be revised or improved as necessitated by architectural controls and the construction process. The measurements adhere to the rules and regulations of the TARION Warranty Corporation's official method for the calculation of floor area. Actual usable floor space may vary from the stated floor area. Railings on front porch only where required by 0.B.C. Structural posts and beams may be added at the discretion of the Vendor and as determined by Architect. Location of furnace and hot water tank may vary and will be determined at the sole discretion of the Vendor - Purchaser agrees to accept the same. Number of steps may vary and are subject to final grading and municipal approval. All images and renderings are artist concept only and subject to change. E & O.E.